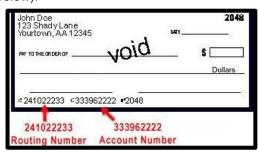

This document must be signed by employees requesting automatic deposit of paychecks.

Employees <u>must attach a voided check or deposit slip</u> for their account to help verify their account number and bank routing number (as shown below).